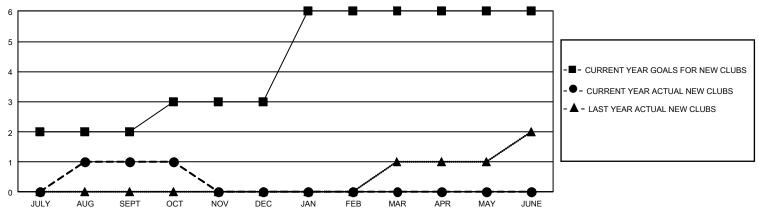

## GMT Constitutional Area 4, Group J

REPORT DOES NOT INCLUDE CLUBS IN UNDISTRICTED AREAS.

| Clubs                 |               |           |               | Members               |                          |                         |                                                    |
|-----------------------|---------------|-----------|---------------|-----------------------|--------------------------|-------------------------|----------------------------------------------------|
| RESULTS FOR 2023-2024 |               |           |               | RESULTS FOR 2023-2024 |                          |                         |                                                    |
| QUARTER               | NEW CLUB GOAL | NEW CLUBS | DROPPED CLUBS | QUARTER ME            | EMBER GROWTH NET<br>GOAL | MEMBER GROWTH<br>ACTUAL | DROPPED MEMBERS<br>ACTUAL (including<br>transfers) |
| JULY/AUG/SEPT         | 6             | 1         | 3             | JULY/AUG/SEPT         | 35                       | 91                      | 147                                                |
| OCT/NOV/DEC           | 3             | 0         | 0             | OCT/NOV/DEC           | 40                       | 26                      | 33                                                 |
| JAN/FEB/MAR           | 9             | 0         | 0             | JAN/FEB/MAR           | 43                       | 0                       | 0                                                  |
| APR/MAY/JUNE          | 0             | 0         | 0             | APR/MAY/JUNE          | 50                       | 0                       | 0                                                  |

## GOALS AND ACTUAL NEW CLUBS CUMULATIVE