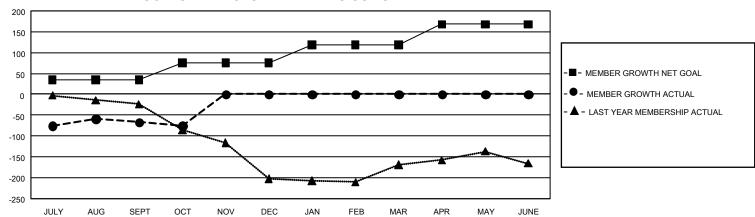

## GMT Constitutional Area 4, Group J

REPORT DOES NOT INCLUDE CLUBS IN UNDISTRICTED AREAS.

| Clubs                 |               |           |               | Members               |                          |                         |                                                    |
|-----------------------|---------------|-----------|---------------|-----------------------|--------------------------|-------------------------|----------------------------------------------------|
| RESULTS FOR 2023-2024 |               |           |               | RESULTS FOR 2023-2024 |                          |                         |                                                    |
| QUARTER               | NEW CLUB GOAL | NEW CLUBS | DROPPED CLUBS | QUARTER ME            | EMBER GROWTH NET<br>GOAL | MEMBER GROWTH<br>ACTUAL | DROPPED MEMBERS<br>ACTUAL (including<br>transfers) |
| JULY/AUG/SEPT         | 6             | 1         | 3             | JULY/AUG/SEPT         | 35                       | 91                      | 147                                                |
| OCT/NOV/DEC           | 3             | 0         | 0             | OCT/NOV/DEC           | 40                       | 26                      | 33                                                 |
| JAN/FEB/MAR           | 9             | 0         | 0             | JAN/FEB/MAR           | 43                       | 0                       | 0                                                  |
| APR/MAY/JUNE          | 0             | 0         | 0             | APR/MAY/JUNE          | 50                       | 0                       | 0                                                  |

## GOALS AND ACTUAL MEMBERS CUMULATIVE

| DROPPED CLUBS: 3 |     | 39 CLUBS OF 153 ADDED 1 OR<br>MORE NEW MEMBERS | GENDER DISTRIBUTION                |                |  |
|------------------|-----|------------------------------------------------|------------------------------------|----------------|--|
|                  |     |                                                | MALE                               | 2,046 (53.80%) |  |
|                  |     |                                                | FEMALE                             | 1,756 (46.17%) |  |
| DROPPED MEMBERS  |     |                                                | NON BINARY                         | 0 (0.00%)      |  |
| DECEASED         | 16  |                                                | PREFER NOT TO ANSWER               | 1 (0.03%)      |  |
| CLUB CANCELLED   | 34  |                                                | TOTAL FAMILY UNIT MEMBERS 1,02     |                |  |
| OTHER            | 130 | CLICK HERE FOR                                 |                                    |                |  |
| TOTAL            | 180 | CUMULATIVE MEMBERSHIP DATA                     | FAMILY MEMBERS PAYING HALF DUES 53 |                |  |